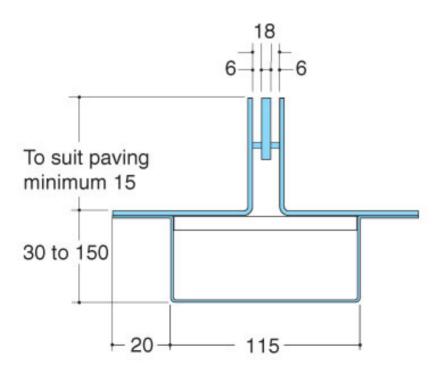

circumstances treat with metal scouring pads, metal scrapers or wire wool as these will contaminate surfaces leaving rust spots. Take care to cover stainless steel items when site work is going on, to avoid contamination with rust-inducing particles such as when mild steel or cast iron items are being cut.

All dimensions are in millimetres unless stated. In line with general practice all dimensions shown are nominal.

Wade International Ltd.

Third Avenue, Halstead, Essex, CO9 2SX.

Telephone: +44 (0)1787 475151 Fax: +44 (0)1787 475579 e-mail: tech@wadeint.co.uk website: www.wadedrainage.co.uk

## **Typical Installation for HSC:**

Note: This illustration may show a similar Wade Product - it is intended to show the general installation type only.



### **Dimensioned Section for HSC:**