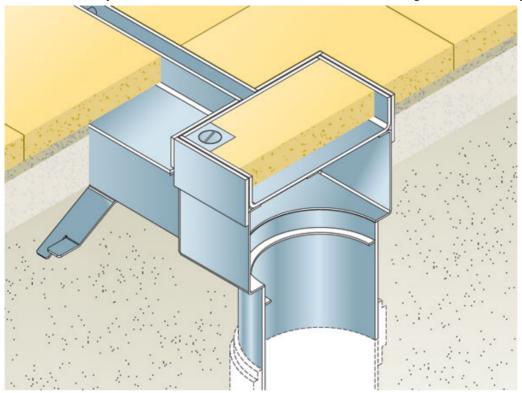

## **Typical Installation for HSC:**

Note: This illustration may show a similar Wade Product - it is intended to show the general installation type only.