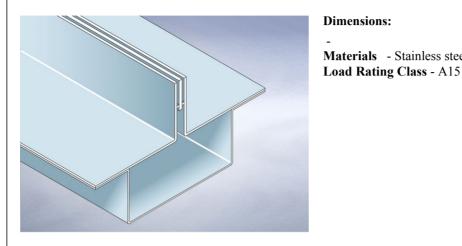

#### **HSC Slot Channel**

Materials - Stainless steel

# **General Description:**

Stainless Steel Hidden Slot Channel (Two 6mm wide slots with non-removable toe bar, suitable for use in barefoot areas; easily cleaned by directing a jet of water along the channel towards the outlet.). Hidden channels are suited for draining large areas finished with block paving and can be designed to accommodate a range of paving thicknesses (min. 15mm) and flow rate requirements.