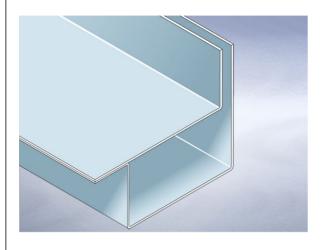

### **HCE Slot Channel**

- Materials - Stainless steel

**Load Rating Class - A15** 

**Dimensions:** 

## **General Description:**

Stainless Steel Hidden Slot Channel (5mm to 18mm slot width, easily cleaned by directing a jet of water along the channel towards the outlet; HCE is designed for use against a wall.). Hidden channels are suited for draining large areas finished with block paving and can be designed to accommodate a range of paving thicknesses (min. 15mm) and flow rate requirements.