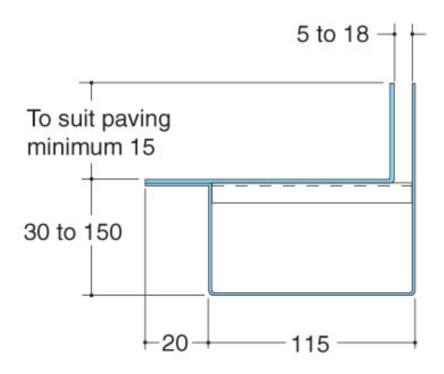

no circumstances treat with metal scouring pads, metal scrapers or wire wool as these will contaminate surfaces leaving rust spots. Take care to cover stainless steel items when site work is going on, to avoid contamination with rust-inducing particles such as when mild steel or cast iron items are being cut.

All dimensions are in millimetres unless stated. In line with general practice all dimensions shown are nominal.

Wade International Ltd.

Third Avenue, Halstead, Essex, CO9 2SX.

Telephone: +44 (0)1787 475151 Fax: +44 (0)1787 475579 e-mail: tech@wadeint.co.uk website: www.wadedrainage.co.uk

# **Typical Installation for HCE:**

Note: This illustration may show a similar Wade Product - it is intended to show the general installation type only.



## **Dimensioned Section for HCE:**