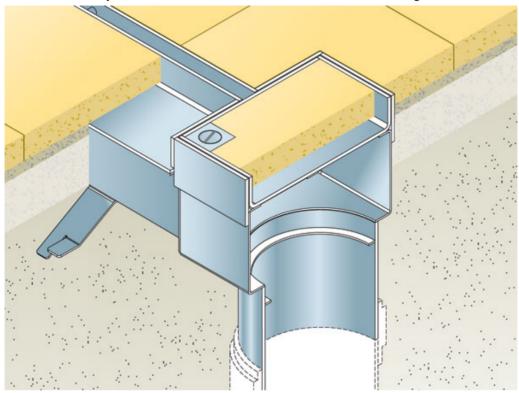

# **Typical Installation for HCE:**

Note: This illustration may show a similar Wade Product - it is intended to show the general installation type only.