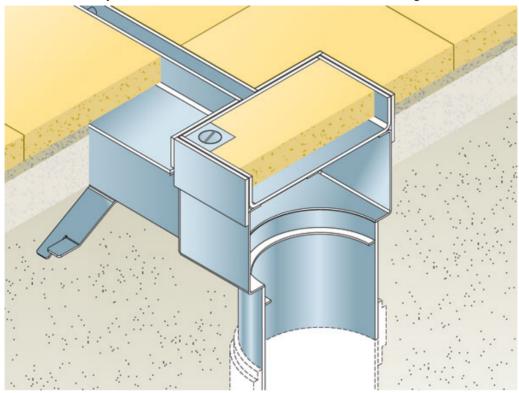

# **Typical Installation for HC:**

Note: This illustration may show a similar Wade Product - it is intended to show the general installation type only.