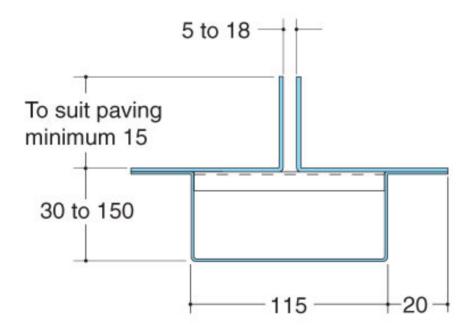

#### **Dimensions:**

Materials - Stainless steel Load Rating Class - A15

# **Dimensioned Section for HC:**