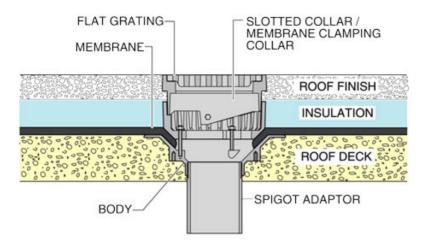

# **Typical Installation for WD618:**

Note: This illustration may show a similar Wade Product - it is intended to show the general installation type only.

**Dimensioned Section for WD618:**