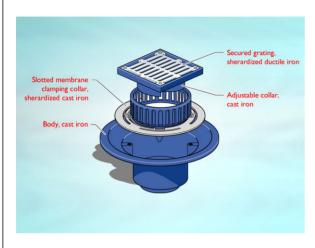

## **WD618 Outlet with Square Flat Grating**

#### **Dimensions:**

224 square at finish level 405 dia. body

149 - Height below Body Flange

106 to 133 - min/max height between membrane level and top of grating

Connection - 8" (200mm) Cast Iron / Harmer SML

Free Area - body= 314cm<sup>2</sup>, grating= 170cm<sup>2</sup>

Materials - Grating - cast iron, sherardized; Body - cast iron,

lacquered; Membrane Clamp - cast iron, lacquered

**Load Rating Class** - L15

# **General Description:**

224 Square Cast Iron 3100 series (Deep Sump) No Fines Screed / Inverted Roof Outlet with Square Flat Grating, for use with unfinished (eg. bare concrete) or paved areas.

#### **Materials:**

Cast Iron - BS EN 1561: Used for bodies, membrane clamping collars, spigot adaptors and accessories such as extensions. A widely used metal in the drainage industry, its resistance to corrosion permits extended use under extreme conditions. Castings are coated with a high grade lacquer paint to provide internal and external surface coverage. Paint will gradually wear off and is replaceable; oxidisation (surface rusting) is a natural process which does not weaken the material. A zinc anti-corrosion coating is applied to certain castings by sherardizing.