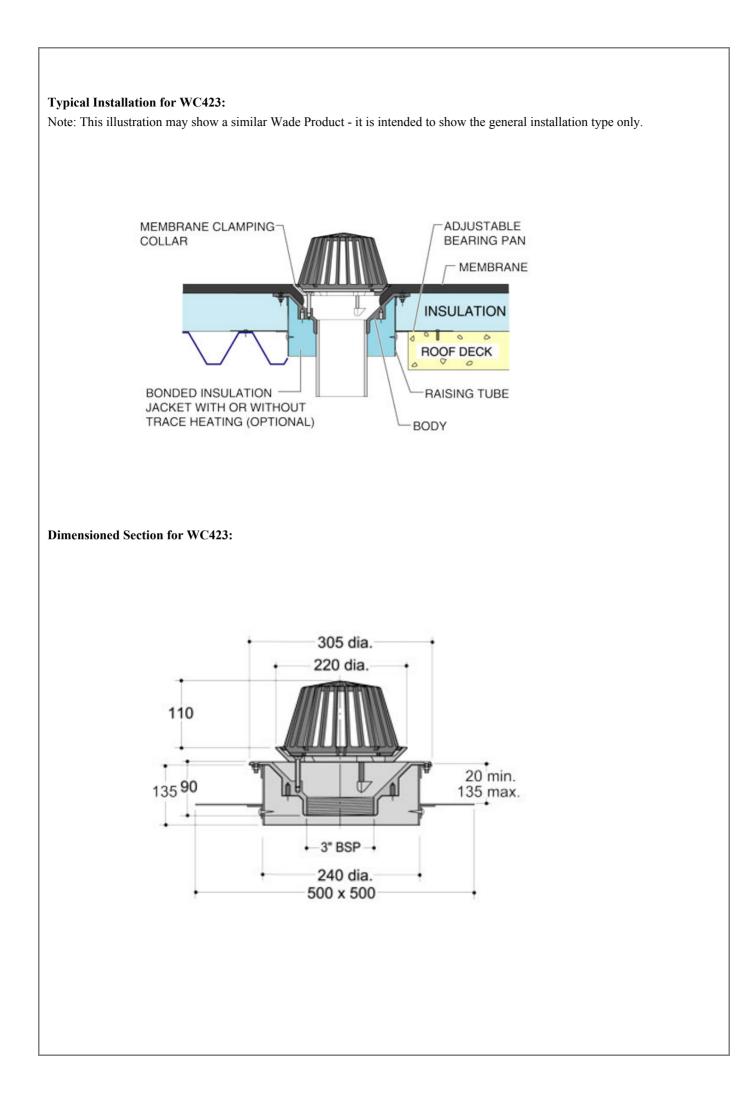

## **Product Details**

| 23 Outlet with Circular Dome                                                                                  | Technical Data                                                                                                                                                                                                                                                                                                                                                                                                                                                                                                                      |  |  |  |  |
|---------------------------------------------------------------------------------------------------------------|-------------------------------------------------------------------------------------------------------------------------------------------------------------------------------------------------------------------------------------------------------------------------------------------------------------------------------------------------------------------------------------------------------------------------------------------------------------------------------------------------------------------------------------|--|--|--|--|
|                                                                                                               | Dimensions:                                                                                                                                                                                                                                                                                                                                                                                                                                                                                                                         |  |  |  |  |
| Aembrane clamping<br>collar, cast iron<br>Body, cast iron<br>Adjustable bearing pan,<br>galvanised mild steel | <ul> <li>220 dia. at finish level</li> <li>305 dia. body</li> <li>500 square overall size</li> <li>135 - Height below Body Flange</li> <li>20 to 135 - min/max height between roof deck and membrane level</li> <li>Connection - female 3" BSP threaded connection (75mm)</li> <li>Free Area - body= 44cm<sup>2</sup>, grating= 410cm<sup>2</sup></li> <li>Materials - Dome - polycarbonate; Body - cast iron;</li> <li>Membrane Clamp - cast iron, lacquered</li> <li>Load Rating Class - H1.5</li> <li>Weight - 8.7 kg</li> </ul> |  |  |  |  |

## **General Description:**

220 Dia. Cast Iron 3400 series (Medium Sump) Warm Roof Outlet with Circular Dome, with 3" BSP dia. vertical outlet.