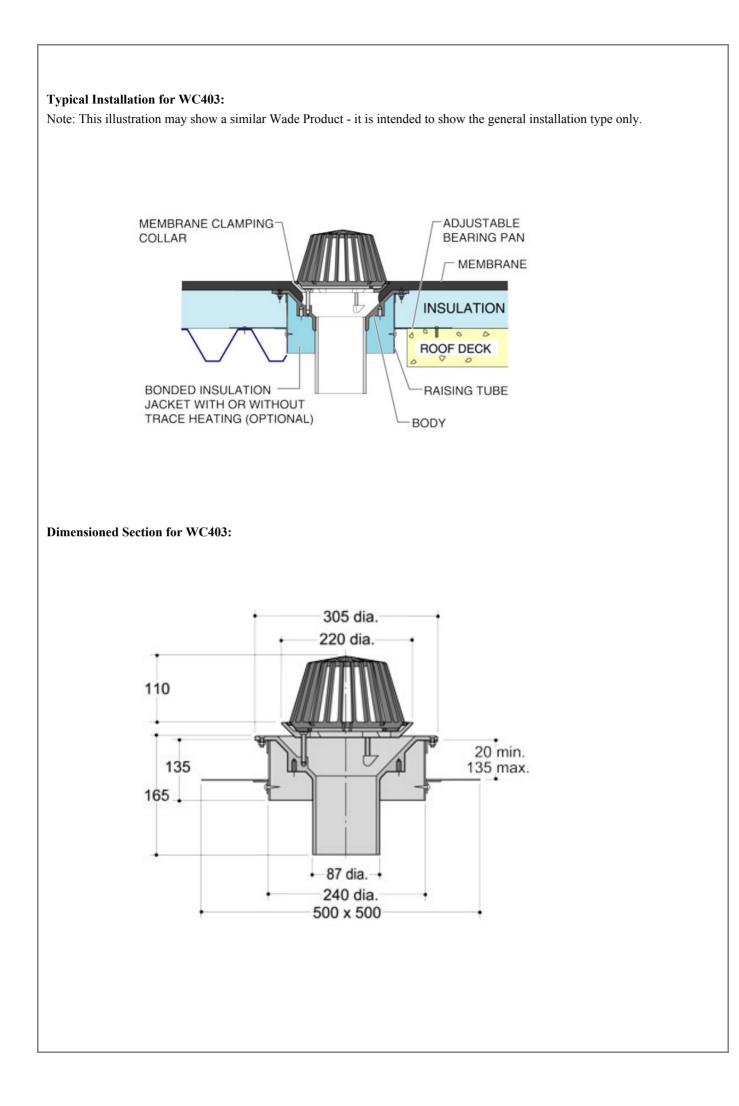

## **Product Details**

| 403 Outlet with Circular Dome                                                                                                                           | Technical Data<br>Dimensions:                                                                                                                                                                                                                                                                                                                                                                                                                                                                                           |  |  |  |  |
|---------------------------------------------------------------------------------------------------------------------------------------------------------|-------------------------------------------------------------------------------------------------------------------------------------------------------------------------------------------------------------------------------------------------------------------------------------------------------------------------------------------------------------------------------------------------------------------------------------------------------------------------------------------------------------------------|--|--|--|--|
|                                                                                                                                                         |                                                                                                                                                                                                                                                                                                                                                                                                                                                                                                                         |  |  |  |  |
| Membrane clamping<br>collar, cast iron<br>Body, cast iron<br>Raising tube,<br>galvanised mild steel<br>Adjustable bearing pan,<br>galvanised mild steel | <ul> <li>220 dia. at finish level</li> <li>305 dia. body</li> <li>500 square overall size</li> <li>165 - Height below Body Flange</li> <li>20 to 135 - min/max height between roof deck and membrane level</li> <li>Connection - 3" BS416 (75mm) / Harmer SML</li> <li>Free Area - body= 44cm<sup>2</sup>, grating= 410cm<sup>2</sup></li> <li>Materials - Dome - polycarbonate; Body - cast iron;</li> <li>Membrane Clamp - cast iron, lacquered</li> <li>Load Rating Class - H1.5</li> <li>Weight - 8.5 kg</li> </ul> |  |  |  |  |

## **General Description:**

220 Dia. Cast Iron 3400 series (Medium Sump) Warm Roof Outlet with Circular Dome, with 87 dia. vertical outlet.

#### **Options:**

To specify an option, add option letter(s) as a suffix to the Spec. Code K - bonded insulation jacket SS - stainless steel dome Z - rigid PVC flange for use with PVC single ply membranes