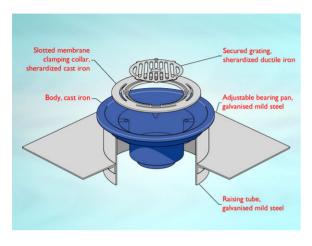

## WC1118 Outlet with Circular Flat Grating

**Materials** - Grating - ductile iron, sherardized; Body - cast iron, lacquered; Membrane Clamp - cast iron, lacquered

**Load Rating Class - H1.5** 

Weight - 20.1 kg

## **General Description:**

310 Dia. Cast Iron 3100 series (Deep Sump) Warm Roof Outlet with Circular Flat Grating.

#### **Materials:**

Cast Iron - BS EN 1561: Used for bodies, membrane clamping collars, spigot adaptors and accessories such as extensions. A widely used metal in the drainage industry, its resistance to corrosion permits extended use under extreme conditions. Castings are coated with a high grade lacquer paint to provide internal and external surface coverage. Paint will gradually wear off and is replaceable; oxidisation (surface rusting) is a natural process which does not weaken the material. A zinc anti-corrosion coating is applied to certain castings by sherardizing.

**Ductile Iron - BS EN 1563 + 1564:** A casting with the ductility of steel, yet with more than twice the tensile strength of cast iron. A zinc anti-corrosion coating is applied by sherardizing.

All dimensions are in millimetres unless stated. In line with general practice all dimensions shown are nominal.