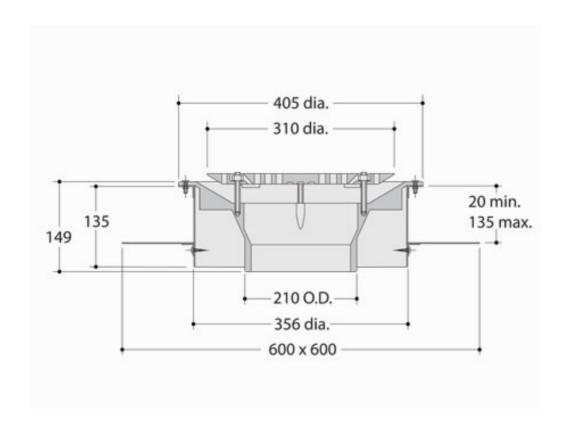

#### **Dimensions:**

310 dia. at finish level

405 dia. body

149 - Height below Body Flange

20 to 135 - min/max height between roof deck and membrane

Connection - 8" (200mm) Cast Iron / Harmer SML

Free Area - body= 314cm<sup>2</sup>, grating= 230cm<sup>2</sup>

## **Dimensioned Section for WC1118:**