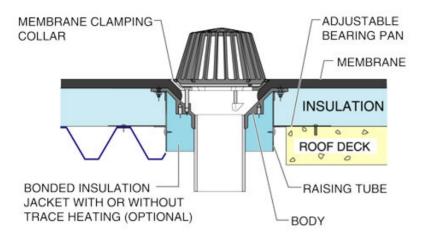

# **Typical Installation for WC1118:**

Note: This illustration may show a similar Wade Product - it is intended to show the general installation type only.