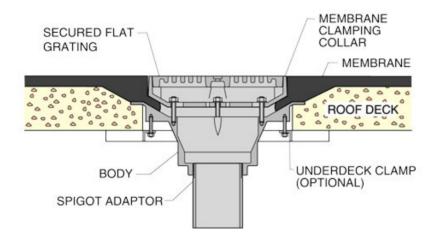

# **Typical Installation for WB518:**

Note: This illustration may show a similar Wade Product - it is intended to show the general installation type only.