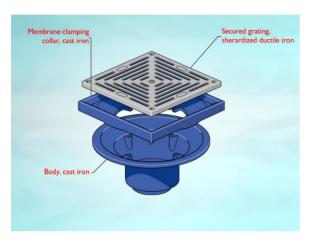

## **WB518 Outlet with Square Flat Grating**

### **General Description:**

320 Square Cast Iron 3100 series (Deep Sump) Cold Roof Outlet with Square Flat Grating, for use with asphalt / composition finish.

#### **Materials:**

Cast Iron - BS EN 1561: Used for bodies, membrane clamping collars, spigot adaptors and accessories such as extensions. A widely used metal in the drainage industry, its resistance to corrosion permits extended use under extreme conditions. Castings are coated with a high grade lacquer paint to provide internal and external surface coverage. Paint will gradually wear off and is replaceable; oxidisation (surface rusting) is a natural process which does not weaken the material. A zinc anti-corrosion coating is applied to certain castings by sherardizing.