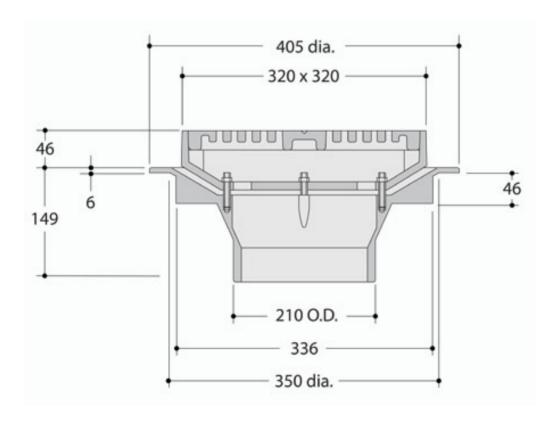

## **Dimensioned Section for WB518:**

#### **Dimensions:**

320 square at finish level 405 dia. body

149 - Height below Body Flange

Connection - 8" (200mm) Cast Iron / Harmer SML

Free Area - body= 314cm<sup>2</sup>, grating= 295cm<sup>2</sup>

**Materials** - Grating - ductile iron, sherardized; Body - cast iron, lacquered; Membrane Clamp - cast iron, lacquered