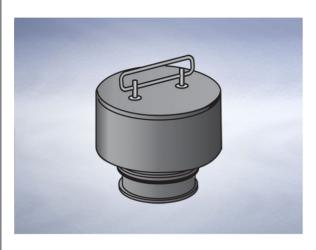

# U1704 Removable bell trap

### **Dimensions:**

160 dia. overall size155 - Overall HeightMaterials - HDPE, NeopreneWeight - 0.5 kg

# **General Description:**

General Purpose Removable bell trap (50mm trap seal depth). To fit inside a 4" channel outlet. Note channel will be designed with a sump at the outlet to accommodate the trap.