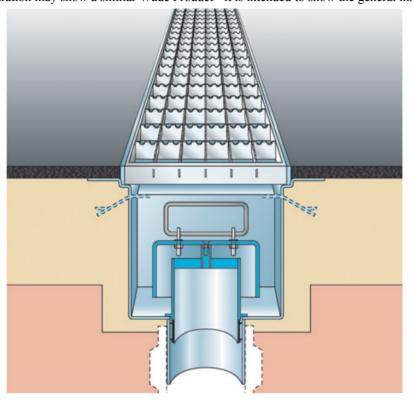

# **Typical Installation for U1704:**

Note: This illustration may show a similar Wade Product - it is intended to show the general installation type only.