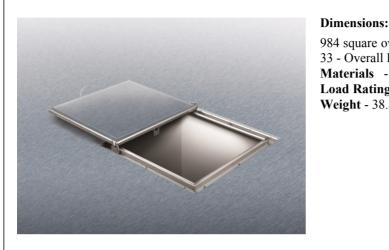

#### **RS235 Sliding Access Cover**

## 984 square overall size 33 - Overall Height Materials - Stainless steel Load Rating Class - K3 Weight - 38.8 kg

### **General Description:**

Man Entry Sliding Access Cover, for use with flexible sheet floor covering (eg. vinyl) (Double Sealed Sliding Access Cover with 750 x 750 clear opening size.). A watertight joint formed between the sheet floor covering and the edge of the frame, prevents water from seeping into the structure. Easy open sliding mechanism can be opened and closed safely by one person.