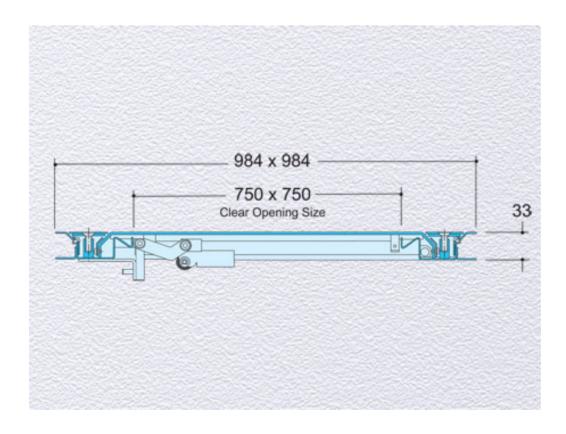

## **Dimensioned Section for RS235:**

## 984 square overall size 33 - Overall Height Materials - Stainless steel Load Rating Class - K3 Weight - 38.8 kg