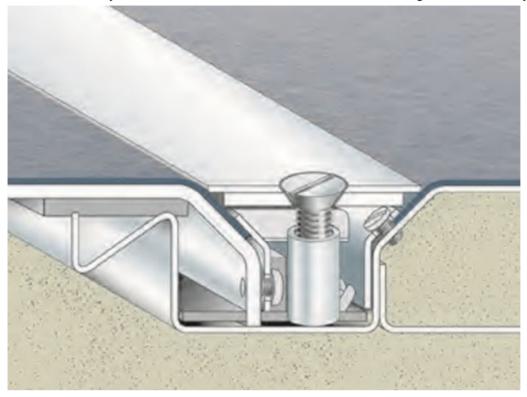

# **Typical Installation for RS235:**

Note: This illustration may show a similar Wade Product - it is intended to show the general installation type only.