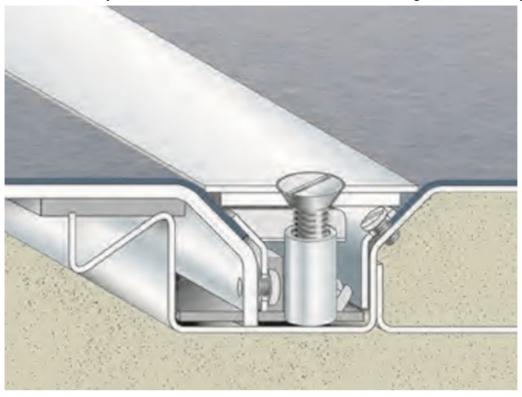

# **Typical Installation for RS234W:**

Note: This illustration may show a similar Wade Product - it is intended to show the general installation type only.