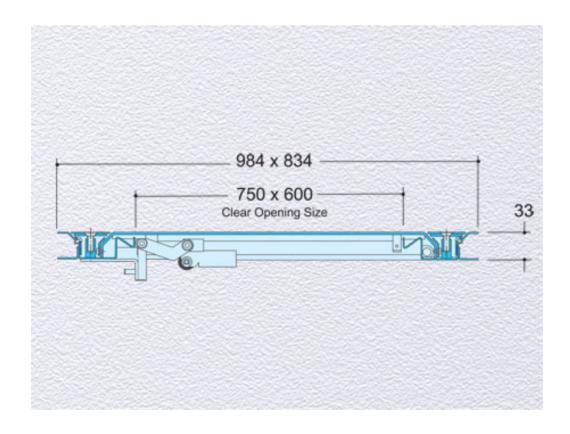

## **Dimensioned Section for RS234W:**

## 984 x 834 overall size 33 - Overall Height Materials - Stainless steel Load Rating Class - K3 Weight - 33.8 kg