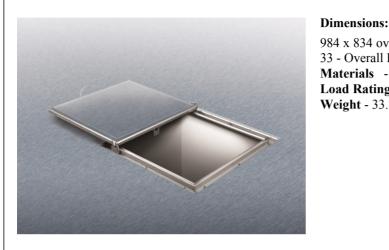

### **RS234W Sliding Access Cover**

## 984 x 834 overall size 33 - Overall Height Materials - Stainless steel Load Rating Class - K3 Weight - 33.8 kg