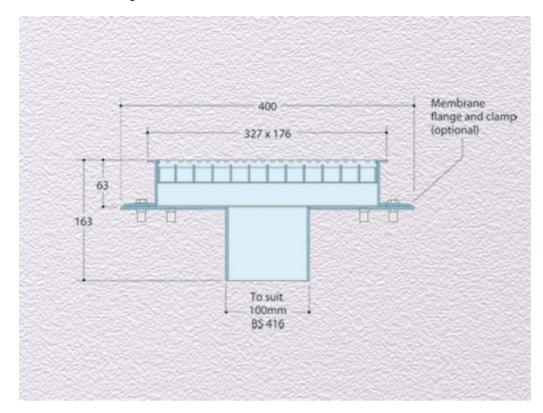

# **Dimensioned Section for Q605:**

## 176 x 327 overall size 163 - Overall Height Free Area - 360cm<sup>2</sup> Materials - Stainless steel

Load Rating Class - L15

Weight - 6.8 kg

**Dimensions:** 