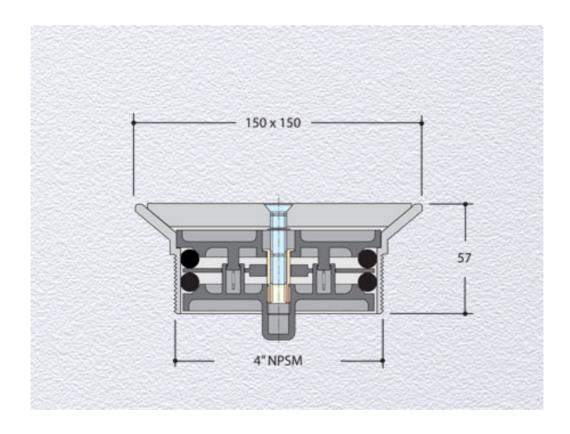

#### **Dimensions:**

150 square at finish level 57 - Overall Height 57 to 57 - Overall Height Connection - 4" NPSM Vari-Level thread Materials - Cover - ductile iron, sherardized; Frame - cast iron, sherardized Load Rating Class - L15 Weight - 3.6 kg

## **Dimensioned Section for L5701:**