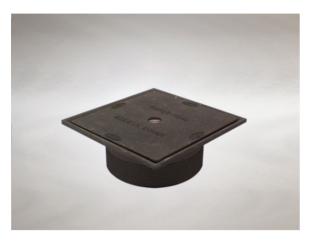

## L5701 Access Cover

#### **Dimensions:**

150 square at finish level 57 - Overall Height 57 to 57 - Overall Height Connection - 4" NPSM Vari-Level thread Materials - Cover - ductile iron, sherardized; Frame - cast iron, sherardized Load Rating Class - L15 Weight - 3.6 kg

# **General Description:**

150 Square Cast Iron Vari-Level Access Cover, for use with unfinished (eg. bare concrete) or paved areas ('SuperSeal' (double sealed)), with 4" NPSM dia. vertical outlet. Robust and durable items, suited for service and parking areas and plant rooms; also for restoration or refurbishment projects where there is a requirement to match period architecture.