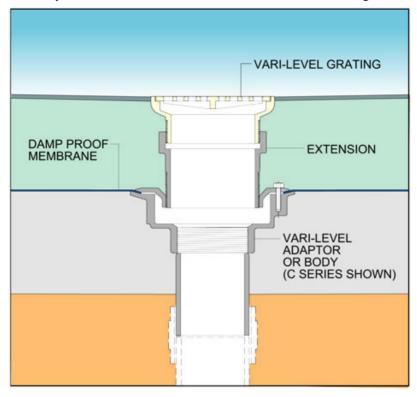

# **Typical Installation for L5701:**

Note: This illustration may show a similar Wade Product - it is intended to show the general installation type only.