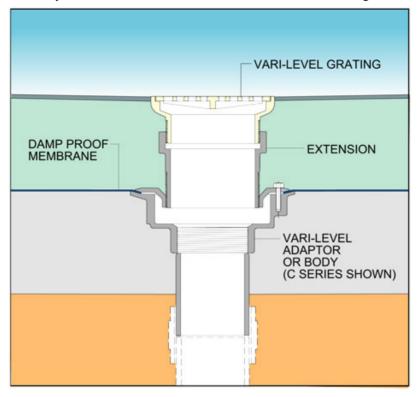

# 135 square at finish level 42 - Overall Height 42 to 42 - Overall Height Connection - 4" NPSM Vari-Level thread Materials - Nickel bronze Load Rating Class - L15

Weight - 1.5 kg

**Dimensions:** 

### **Dimensioned Section for L5101:**