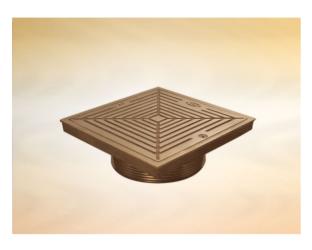

# **Typical Installation for L5101:**

Note: This illustration may show a similar Wade Product - it is intended to show the general installation type only.