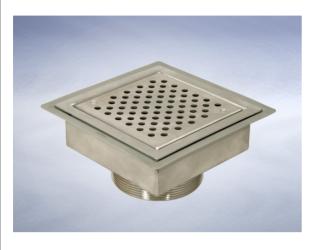

## L3802 Grating

### **General Description:**

250 Square Stainless Steel Vari-Level Grating (Smooth Perforated), for use with flexible sheet floor covering, such as vinyl, with 4" NPSM vertical outlet.