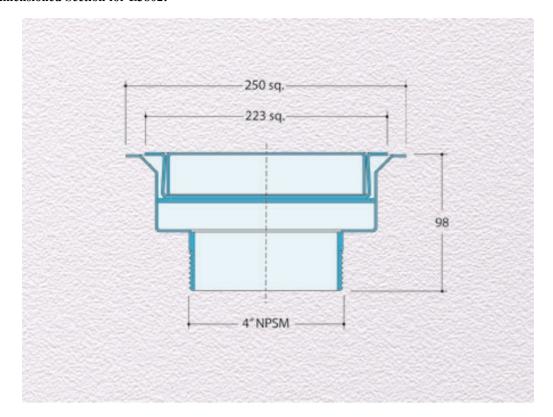

# **Dimensioned Section for L3802:**

#### **Dimensions:**

223 square at finish level 250 square overall size 98 - Overall Height Connection - 4" NPSM Vari-Level thread Materials - Stainless steel Weight - 3.89 kg