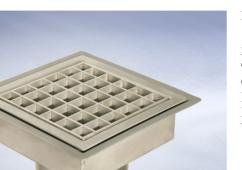

## L3591 Grating

## **General Description:**

200 Square Stainless Steel Direct Connection Grating (Plain mesh), for use with flexible sheet floor covering, such as vinyl, with 110.2 dia vertical outlet.