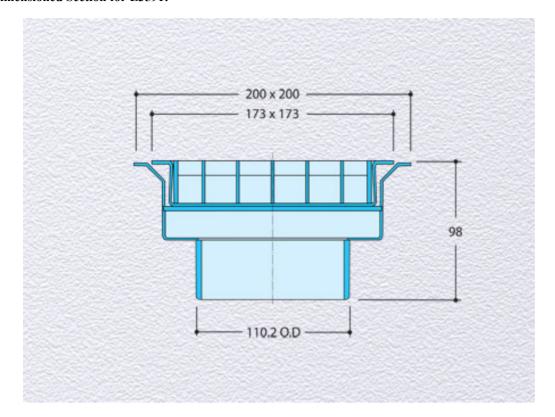

# **Dimensioned Section for L3591:**

### **Dimensions:**

173 square at finish level 200 square overall size 98 - Overall Height Connection - 110mm Plastic, 100mm DIN19522 / 4" BS416 / Harmer SML Materials - Stainless steel Weight - 2.26 kg