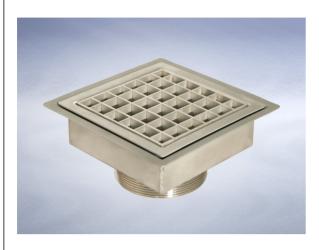

#### **Dimensions:**

223 square at finish level 250 square overall size 98 - Overall Height Connection - 4" NPSM Vari-Level thread Materials - Stainless steel Weight - 3.35 kg

# **Dimensioned Section for L3502:**