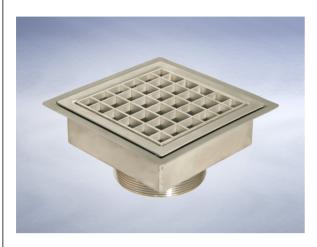

### **Dimensions:**

173 square at finish level 200 square overall size 98 - Overall Height Connection - 4" NPSM Vari-Level thread Materials - Stainless steel Weight - 2.26 kg

# **Dimensioned Section for L3501:**