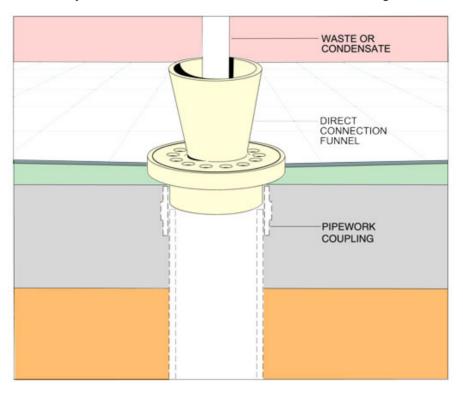

#### **Dimensions:**

150 square at finish level 57 - Frame Height Connection - 110mm Plastic, 100mm DIN19522 / 4" BS416 /

Free Area - 46cm<sup>2</sup> Materials - Stainless steel Weight - 2.2 kg

## **Dimensioned Section for L2791:**