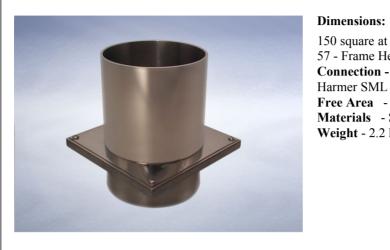

# **Typical Installation for L2791:**

Note: This illustration may show a similar Wade Product - it is intended to show the general installation type only.