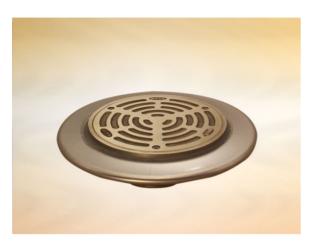

### K5301 Access Cover

## **General Description:**

152 Dia. Nickel Bronze Vari-Level Access Cover, for use with trowel applied composition (Gasketed. Stainless steel flange 220mm dia, allows for 4mm flooring depth), with 4" NPSM dia. vertical outlet. Durable, superbly finished items particularly suited to a high volume of pedestrian traffic.