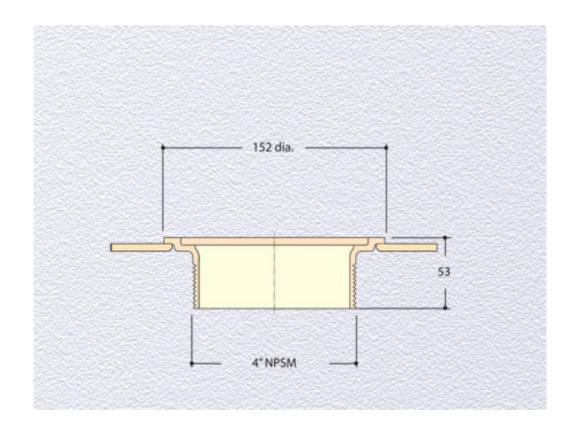

#### **Dimensions:**

152 dia. at finish level 53 - Overall Height 4 to 4 - flooring thickness Connection - 4" NPSM Vari-Level thread Materials - Nickel bronze Load Rating Class - L15 Weight - 2.1 kg

# **Dimensioned Section for K5301:**