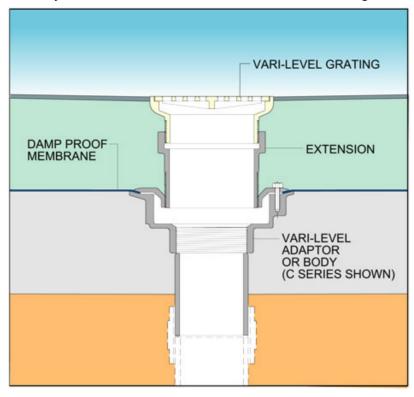

# **Typical Installation for K5301:**

Note: This illustration may show a similar Wade Product - it is intended to show the general installation type only.