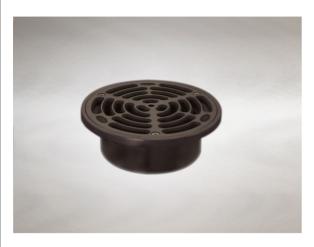

# **Typical Installation for K2193CI:**

Note: This illustration may show a similar Wade Product - it is intended to show the general installation type only.