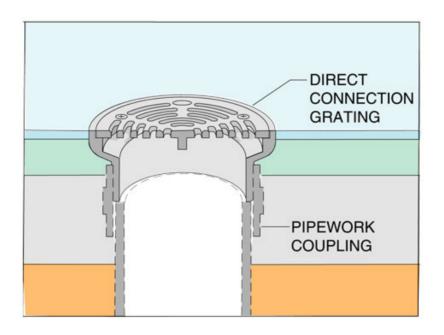

#### **Dimensions:**

155 dia. at finish level 54 - Overall Height

Connection - 110mm Plastic, 100mm DIN19522 / 4" BS416 /

Harmer SML Free Area - 58cm<sup>2</sup>

Materials - Cast iron, sherardized

**Load Rating Class - K3** 

## **Dimensioned Section for K2193CI:**