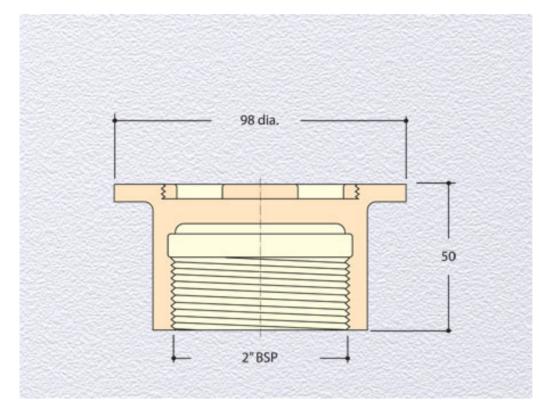

## **Technical Data**

**Dimensions:** 

98 dia. at finish level
50 - Overall Height
Connection - female 2" BSP threaded connection (50mm)
Free Area - 11cm<sup>2</sup>
Materials - Nickel bronze
Load Rating Class - K3
Weight - 0.9 kg

All dimensions are in millimetres unless stated. In line with general practice all dimensions shown are nominal.

**Dimensioned Section for K2041:** 