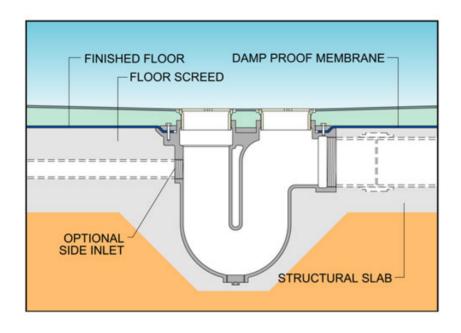

# **Typical Installation for J204:**

Note: This illustration may show a similar Wade Product - it is intended to show the general installation type only.