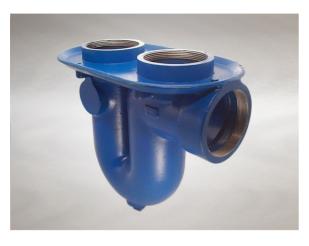

# J204 'P' Trapped Body

## **General Description:**

Cast Iron J series Vari-Level 'P' Trapped Body (With optional side inlets), with 4" BSP dia. horizontal outlet. Has 100mm water seal and 4" NPSM Vari-Level thread for rodding access cover. Note: close proximity of grating and access cover prevents the adjacent use of the widest versions.