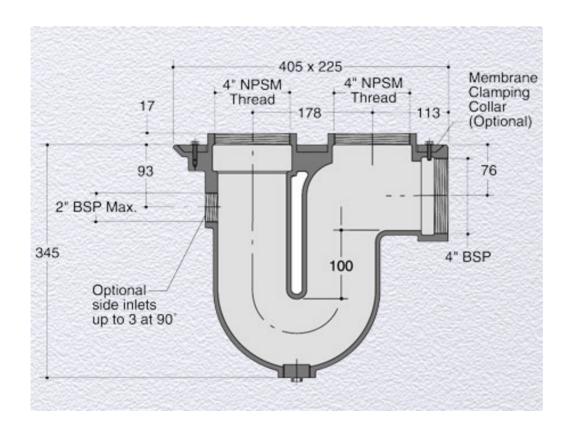

## **Dimensions:**

225 x 405 body

345 - Height below Body Flange

-10 to 10 - add to overall grating/cover height for min/max height between body flange and FFL

76 - depth body flange to outlet center line

# **Dimensioned Section for J204:**