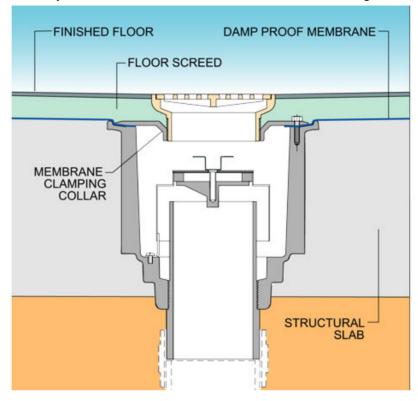

# **Typical Installation for GD144:**

Note: This illustration may show a similar Wade Product - it is intended to show the general installation type only.