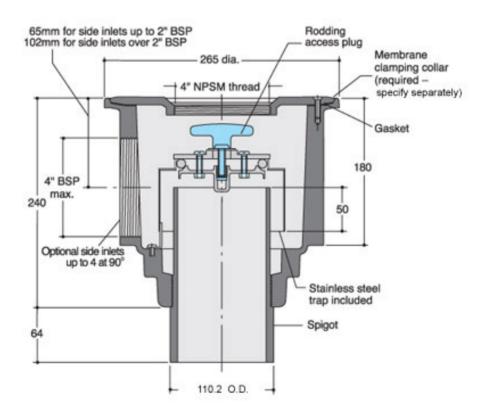

#### **Dimensions:**

265 dia. body

304 - Height below Body Flange

-30 to 10 - add to overall grating/cover height for min/max height between body flange and FFL

Connection - 110mm Plastic, 100mm DIN19522 / 4" BS416 / Harmer SML

Free Area - 78cm<sup>2</sup>

Materials - Cast iron, lacquered

Weight - 17.3 kg

**Note:** Membrane clamping collar C.D also required if using with a Vari-Level top (C.M1 with Multi-Level). (priced

separately from body)

# **Dimensioned Section for GD144:**