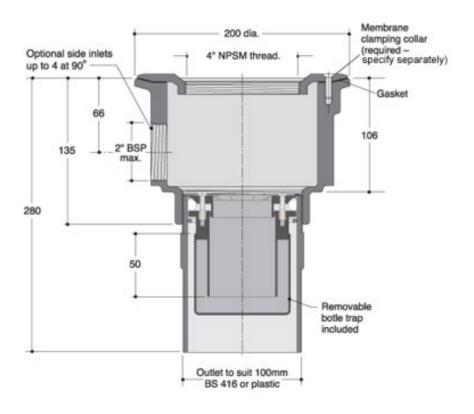

## Dimensions:

200 dia. body

280 - Height below Body Flange

-30 to 10 - add to overall grating/cover height for min/max height between body flange and FFL

Connection - 110mm Plastic, 100mm DIN19522 / 4" BS416 / Harmer SML

Free Area - 20cm<sup>2</sup>

Materials - Cast iron, lacquered

**Weight** - 11.1 kg

Note: Membrane clamping collar C.C also required if using

with a Vari-Level top. (priced separately from body)

## **Dimensioned Section for GC144:**