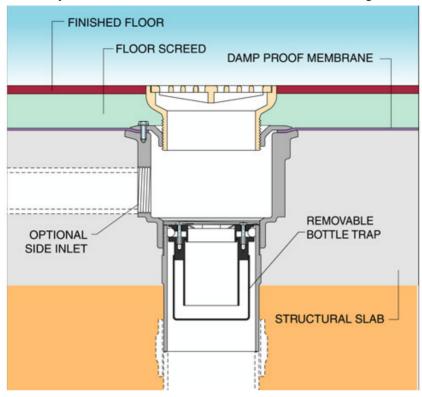

# **Typical Installation for GC144:**

Note: This illustration may show a similar Wade Product - it is intended to show the general installation type only.