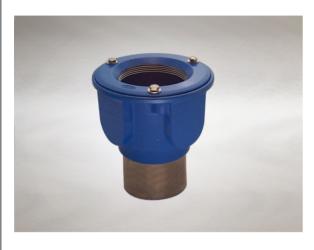

## **GC144 Trapped Body**

## **General Description:**

Cast Iron GC series Vari-Level Trapped Body (Deep Sump plus Optional Side Inlets with Removable Bottle Trap), with 110.2 dia. vertical outlet. GC Series trapped Vari-Level gullies are suited for low volume drainage applications requiring a trapped outlet with side inlets.