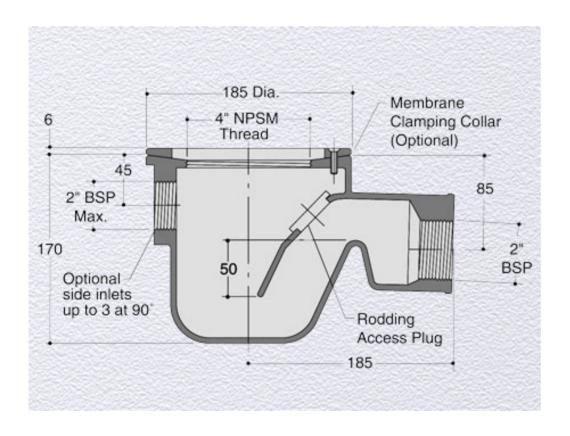

#### **Dimensions:**

185 x 278 body

170 - Height below Body Flange

-30 to -10 - add to overall grating/cover height for min/max height between body flange and FFL

85 - depth body flange to outlet center line

**Connection** - female 2" BSP threaded connection (50mm)

Free Area - 19cm<sup>2</sup>

Materials - Cast iron, lacquered

Weight - 8.3 kg

### **Options:**

To specify an option, add option letter(s) as a suffix to the Spec. Code

C - membrane clamping collar

W - weepholes (provide supplementary drainage at membrane level)

## **Dimensioned Section for G202:**