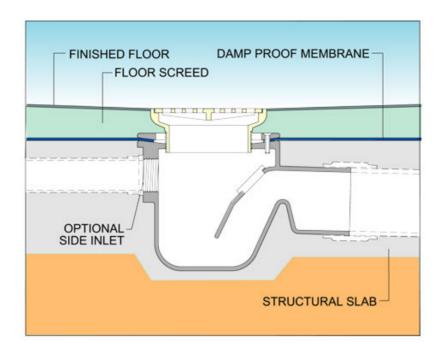

# **Typical Installation for G202:**

Note: This illustration may show a similar Wade Product - it is intended to show the general installation type only.