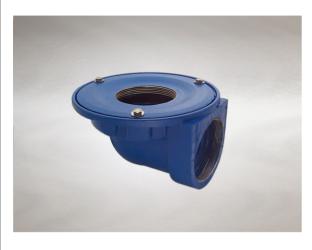

### **D704 Non-Trapped Body**

## **General Description:**

Cast Iron D series Vari-Level Non-Trapped Body (Horizontal Threaded Outlet - Shallow Sump), with 4" BSP dia. horizontal outlet. D Series Vari-Level gullies are suited for a wide range of applications.