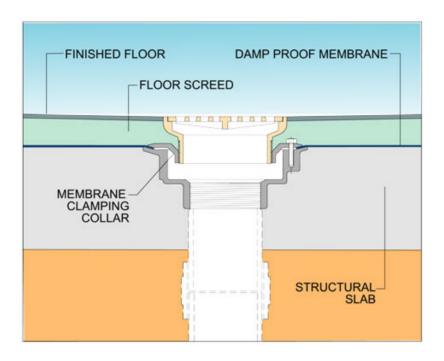

# **Typical Installation for D704:**

Note: This illustration may show a similar Wade Product - it is intended to show the general installation type only.