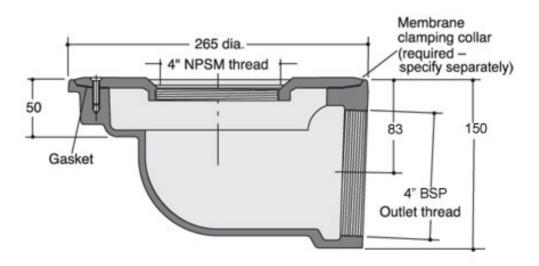

# Dimensions:

265 dia. body

150 - Height below Body Flange

-30 to 10 - add to overall grating/cover height for min/max height between body flange and FFL

83 - depth body flange to outlet center line

**Connection** - female 4" BSP threaded connection (100mm)

### **Dimensioned Section for D704:**