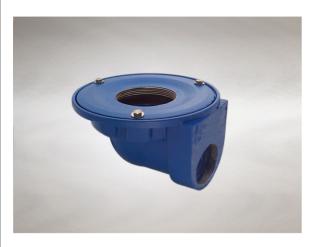

# **Typical Installation for D702:**

Note: This illustration may show a similar Wade Product - it is intended to show the general installation type only.