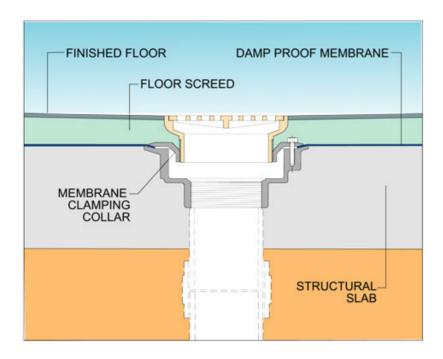

### Dimensions:

265 dia. body

127 - Height below Body Flange

-30 to 10 - add to overall grating/cover height for min/max height between body flange and FFL

86 - depth body flange to outlet center line

**Connection** - female 2" BSP threaded connection (50mm)

## **Dimensioned Section for D702:**