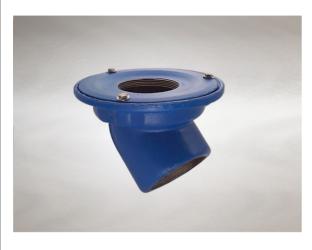

## **D604 Non-Trapped Body**

## **General Description:**

Cast Iron D series Vari-Level Non-Trapped Body (45° Threaded Outlet), with 4" BSP dia. 45° outlet. D Series Vari-Level gullies are suited for a wide range of applications.