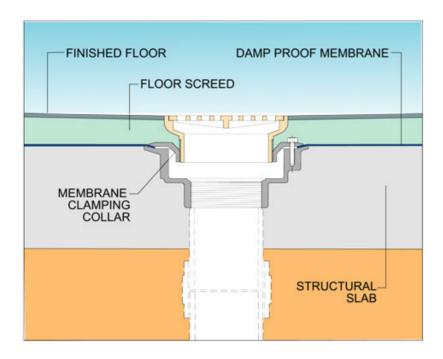

# **Typical Installation for D604:**

Note: This illustration may show a similar Wade Product - it is intended to show the general installation type only.