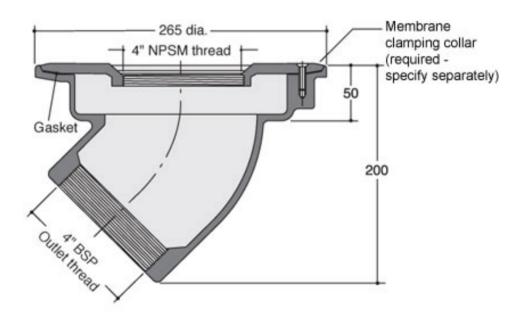

# Dimensions:

265 dia. body

200 - Height below Body Flange

-30 to 10 - add to overall grating/cover height for min/max height between body flange and FFL

200 - depth body flange to outlet center line

**Connection** - female 4" BSP threaded connection (100mm)

Free Area - 78cm<sup>2</sup>

Materials - Cast iron, lacquered

Weight - 10.7 kg

**Note:** Membrane clamping collar C.D also required if using with a Vari-Level top (C.M1 with Multi-Level). (priced

separately from body)

## **Dimensioned Section for D604:**