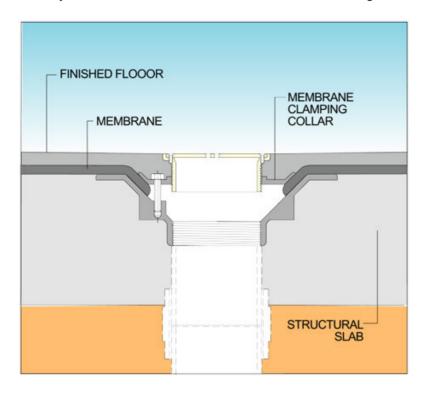

# **Typical Installation for D1004:**

Note: This illustration may show a similar Wade Product - it is intended to show the general installation type only.