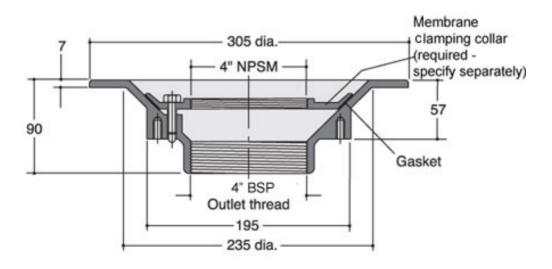

## **Dimensioned Section for D1004:**

#### **Dimensions:**

305 dia. body

90 - Height below Body Flange

-20 to 0 - add to overall grating/cover height for min/max height between body flange and FFL

**Connection** - female 4" BSP threaded connection (100mm)