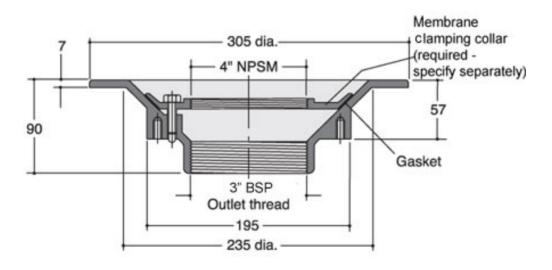

#### **Dimensions:**

305 dia. body

90 - Height below Body Flange

-20 to 0 - add to overall grating/cover height for min/max height between body flange and FFL

**Connection** - female 3" BSP threaded connection (75mm)

Free Area - 44cm<sup>2</sup>

Materials - Cast iron, lacquered

Weight - 4.3 kg

Note: Membrane clamping collar C.D10 also required if using

with a Vari-Level top. (priced separately from body)

## **Dimensioned Section for D1003:**