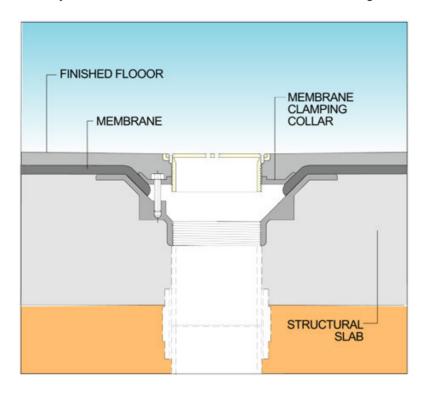

# **Typical Installation for D1003:**

Note: This illustration may show a similar Wade Product - it is intended to show the general installation type only.