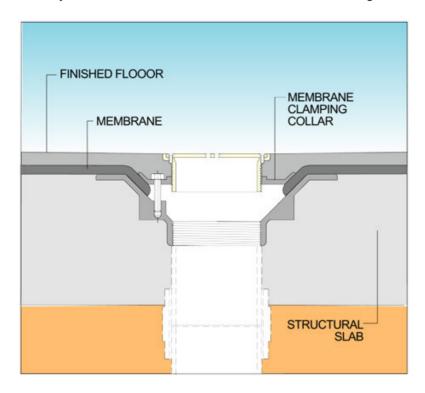

# **Typical Installation for D1002:**

Note: This illustration may show a similar Wade Product - it is intended to show the general installation type only.