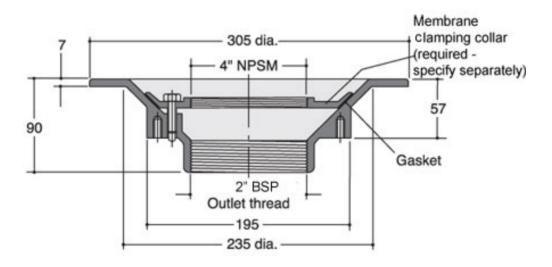

# **Dimensioned Section for D1002:**

#### **Dimensions:**

305 dia. body

90 - Height below Body Flange

-20 to 0 - add to overall grating/cover height for min/max height between body flange and FFL

**Connection** - female 2" BSP threaded connection (50mm)