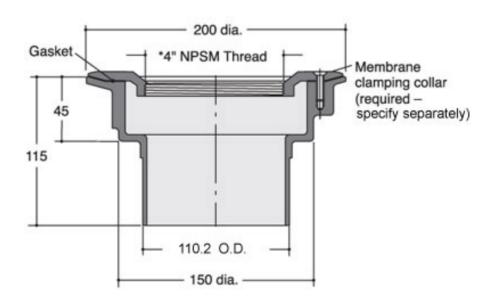

## Dimensions:

200 dia. body

115 - Height below Body Flange

-30 to 10 - add to overall grating/cover height for min/max height between body flange and FFL

Connection - 110mm Plastic, 100mm DIN19522 / 4" BS416 / Harmer SML

Free Area - 78cm<sup>2</sup>

Materials - Cast iron, lacquered

Weight - 3.3 kg

**Note:** Membrane clamping collar C.C3 or C.C also required if using with a Vari-Level top. (priced separately from body)

## **Dimensioned Section for C344:**