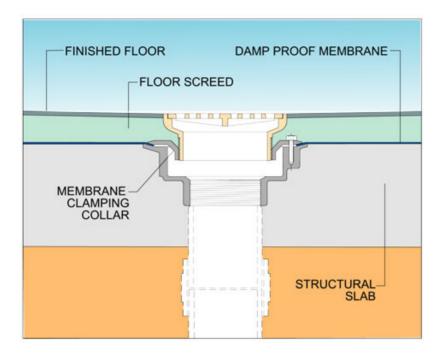

# **Typical Installation for C344:**

Note: This illustration may show a similar Wade Product - it is intended to show the general installation type only.