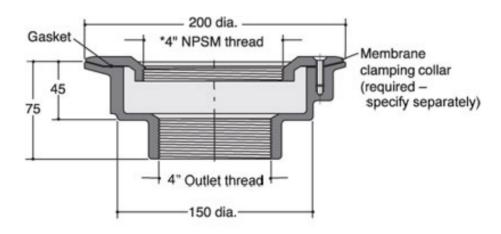

## Dimensions:

200 dia. body

75 - Height below Body Flange

-30 to 10 - add to overall grating/cover height for min/max height between body flange and FFL

**Connection** - female 4" BSP threaded connection (100mm)

## **Dimensioned Section for C204:**