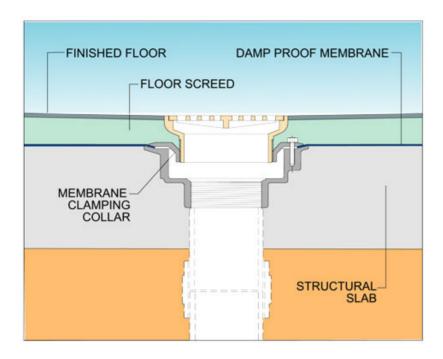

# **Typical Installation for C204:**

Note: This illustration may show a similar Wade Product - it is intended to show the general installation type only.