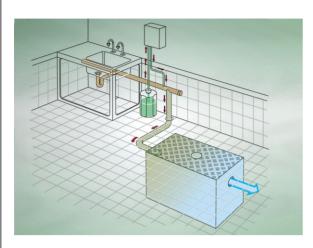

## **General Description:**

Automatic Dosing Unit for Actimatic Liquid (Supplied with start-up pack of Actimatic Liquid). A mains powered dispenser unit for use with Actimatic Liquid. The unit automatically doses the Converter with diluted Actimatic Liquid once daily at a time selected by the user. A warning light and audible alarm indicates low level of liquid. Storage Drum - 10 ltr. capacity made of high denisty polythene; with screw cap and carrying handle; octagonal, 229mm across corners x 381mm high.