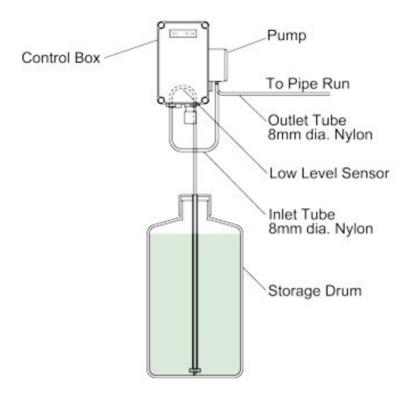

## **General Description:**

Automatic Dosing Unit for Actimatic Liquid (Supplied with start-up pack of Actimatic Liquid). A mains powered dispenser unit for use with Actimatic Liquid. The unit automatically doses the Converter with diluted Actimatic Liquid once daily at a time selected by the user. A warning light and audible alarm indicates low level of liquid. Storage Drum - 10 ltr. capacity made of high denisty polythene; with screw cap and carrying handle; octagonal, 229mm across corners x 381mm high.

# **Dimensioned Section for ADU:**