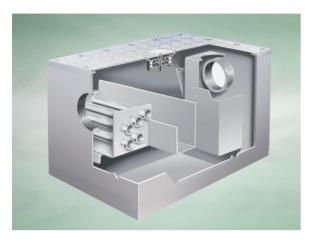

## 6032LR Actimatic Grease Converter

## **General Description:**

Stainless Steel Low Profile Actimatic Grease Converter (Floor Standing - for use in Kitchens), with 2" BSP dia. horizontal outlet. A Wade Actimatic Grease Converter provides a NATURAL, safe and environmentally-friendly means of PERMANENTLY converting grease to bio-degradable products.