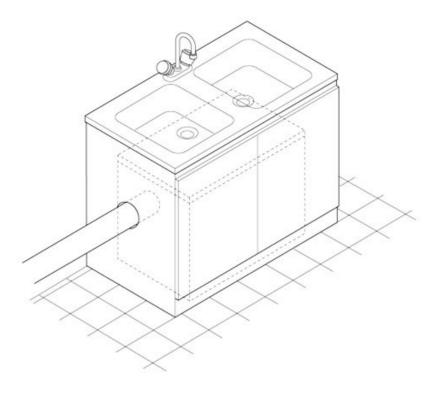

# **Typical Installation for 6032LR:**

Note: This illustration may show a similar Wade Product - it is intended to show the general installation type only.