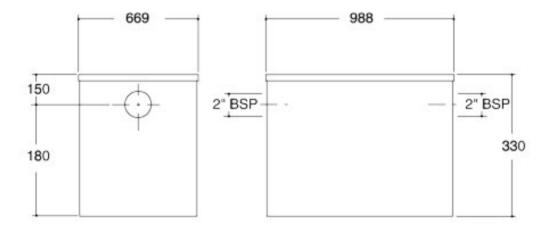

#### **Dimensions:**

669 x 988 overall size 330 - Overall Height 150 to 150 - 'C' dimension; centre line of pipework to top of

depth body flange to outlet center line
Connection - female 2" BSP threaded connection (50mm)
Materials - Stainless steel
Weight - 102 kg

All dimensions are in millimetres unless stated. In line with general practice all dimensions shown are nominal.

Wade International

Third Avenue, Halstead, Essex, CO9 2SX.

Telephone: +44 (0)1787 475151 Fax: +44 (0)1787 475579