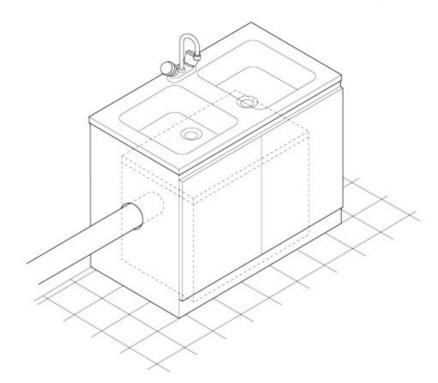

# Typical Installation for 6020LR:

Note: This illustration may show a similar Wade Product - it is intended to show the general installation type only.