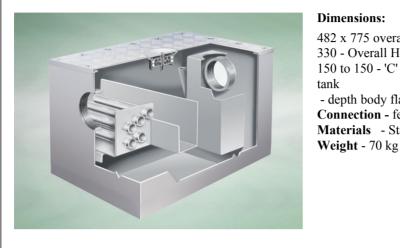

#### **Dimensions:**

482 x 775 overall size 330 - Overall Height 150 to 150 - 'C' dimension; centre line of pipework to top of tank - depth body flange to outlet center line **Connection -** female 4" BSP threaded connection (100mm) Materials - Stainless steel

All dimensions are in millimetres unless stated. In line with general practice all dimensions shown are nominal.