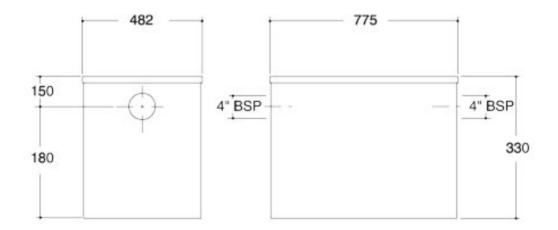

#### **Dimensions:**

482 x 775 overall size 330 - Overall Height 150 to 150 - 'C' dimension; centre line of pipework to top of tank - depth body flange to outlet center line **Connection -** female 4" BSP threaded connection (100mm) Materials - Stainless steel

All dimensions are in millimetres unless stated. In line with general practice all dimensions shown are nominal.